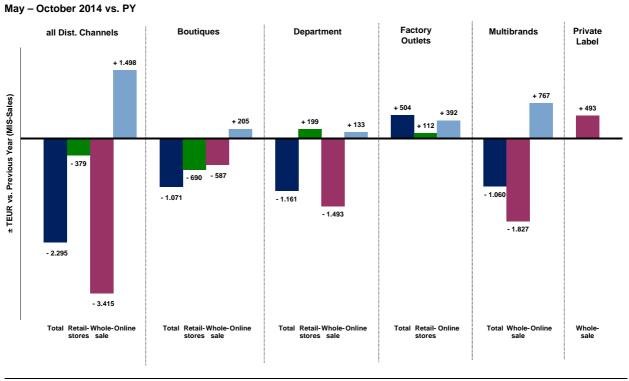

# **Legwear as Core Product**

May - October 2014

Roadshow Raiffeisen Centrobank, Zurich, 05.02.2015

6

# Mixed picture in the markets

# Retail is stable, Wholesale is weak, Online grows

Roadshow Raiffeisen Centrobank, Zurich, 05.02.2015

**Strategy** 