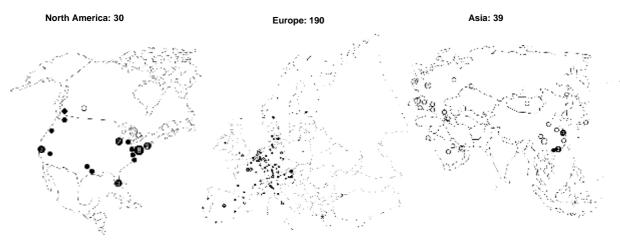

#### **Global Presence**

#### Monobrand locations worldwide: 267\*

- Thereof Wolford-owned Points of sale:
  - 115 boutiques
  - 32 concession shop-in-shops
  - 26 factory outlets

#### Online Shops in 15 countries

- Thereof partner-operated Points of sale
   94 boutiques
- 94 boutiques and about 3,000 other distribution partners

\* Including 8 partner-operated Boutiques in Africa, Australia and South America