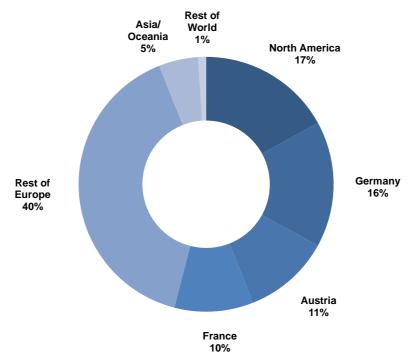

#### Monobrand locations worldwide: 267\*

- Thereof Wolford-owned Points of sale:
  - 115 boutiques
  - 32 concession shop-in-shops
  - 26 factory outlets

#### Online Shops in 15 countries

- Thereof partner-operated Points of sale
   94 boutiques
- 94 boutiques and about 3,000 other distribution partners

\* Including 8 partner-operated Boutiques in Africa, Australia and South America

# Strong own Retail Network

Roadshow Raiffeisen Centrobank, Zurich, 05.02.2015

12