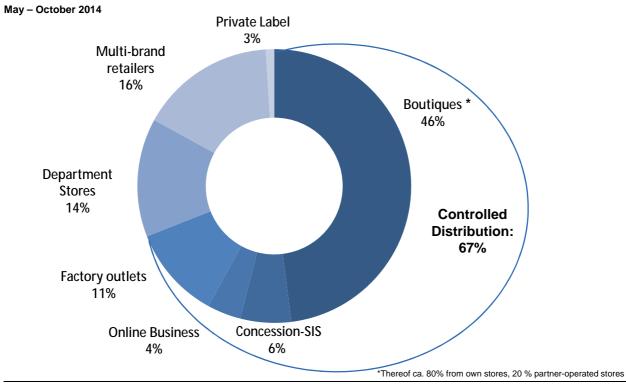

# Mixed picture in the markets

# Retail is stable, Wholesale is weak, Online grows

Roadshow Raiffeisen Centrobank, Zurich, 05.02.2015

**Strategy** 