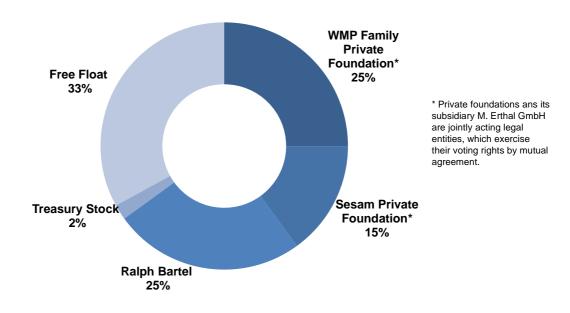

#### Who is Wolford?

- Leading brand in luxury legwear with established positions in exclusive lingerie and bodywear
  - ► Founded 1950 in Bregenz, Austria
  - Present in about 60 countries
  - ▶ 267 monobrand stores globally
  - 2 production facilities in Austria and Slovenia
- ► €156 million revenues with 1,562 employees in FY 2013/14
- ► Stable shareholder structure
  - ▶ 33% free float
  - ► Family holds over 40% via 2 private foundations
  - ▶ Investor Ralph Bartel owns 25%
  - ▶ 2% of treasury stock

## **Shareholder Structure**

Actual Market Capitalization: € 105 million

Roadshow Raiffeisen Centrobank, Zurich, 05.02.2015

32