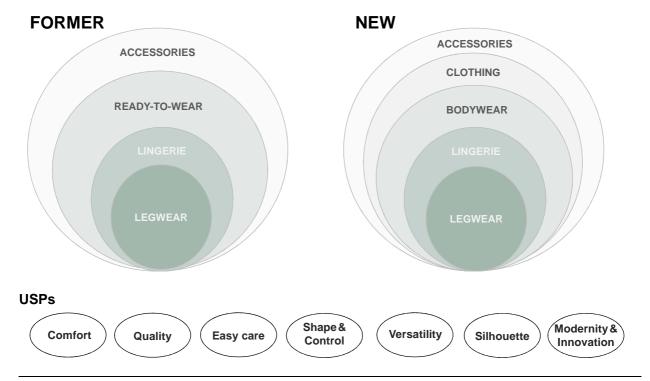

## 1. Adjustment of Product Portfolio ...

- ► Adjustment of the product portfolio to create stronger ties to Legwear (see company's DNA) and to the target group based on the USPs of the brand
  - ► Expansion of Lingerie and Bodywear product lines (above all Shapewear), reduction of Clothing (Ready-to-wear) and exit from Swimwear with Spring-Summer 2015
  - ► Continuous updating of Essential collection with focus on functional and innovative products
  - ▶ Homogeneous style across all product groups taking into account the USPs of the brand
- ► Maintain basic price positioning and introduce modern products at attractive prices to address new target groups
- ► Volume growth to improve utilization of existing capacity and increase profitability

## ... according to Wolford DNA

Roadshow Raiffeisen Centrobank, Zurich, 05.02.2015

18